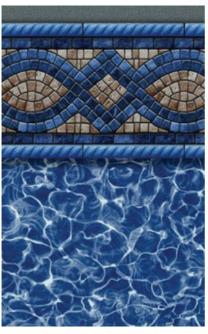

# **Above Ground Liners**

### THE BENEFITS OF UNIBEAD



GLI's versatile Unibead construction allows you to replace an overlap or beaded liner with one of our beautiful tile patterns. If replacing an overlap liner, simply attach the Unibead J-hook to the top of the pool wall. If replacing a beaded liner, remove the J-hook portion of the liner and install like a standard beaded liner.

### Willow Creek

### **Liner Doctors Series**

25 Gauge - 52" Wall

20 Yr. Limited/3 Yr. Full Warranty



## **Above Ground Liners**



**SUMMERHILL** Unibead / Beaded

| P25 Grade 52" or 54" Unibed |          |
|-----------------------------|----------|
| Size Round                  | Size Ova |
| 12                          | 10 x 16  |
| 15                          | 12 x 18  |
| 18                          | 12 x 24  |
| 21                          | 12 x 28  |
| 24                          | 15 x 25  |
| 27                          | 15 x 30  |
| 30                          | 16 x 24  |
| 33                          | 16 x 32  |
|                             | 18 x 33  |

Unibead

e Oval

18 x 36 18 x 38

21 x 41 All McEwen Liners Subject to Freight Charges!