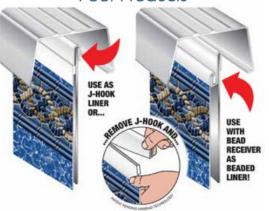

### THE BENEFITS OF UNIBEAD

GLI's versatile Unibead construction allows you to replace an overlap or beaded liner with one of our beautiful tile patterns. If replacing an overlap liner, simply attach the Unibead J-hook to the top of the pool wall. If replacing a beaded liner, remove the J-hook portion of the liner and install like a standard beaded liner.